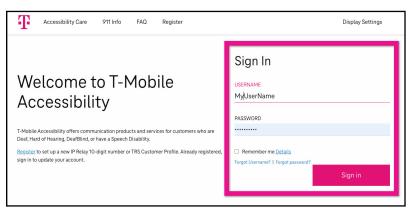

#### Go to t-mobile.com/trsprofile.

Sign in with your **username** and **password**.

If you haven't registered yet, check the section "How to Set Up your Customer Profile?" at the back of these instructions.