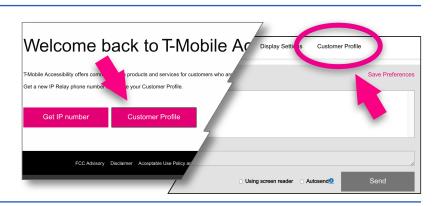

Click Sign In.

Click Customer Profile.

Call Durafawawaaa

3

- You are now on the Customer Profile. There are tabs on the left side that include:
  - IP Relay Numbers
  - Emergency Location
  - Frequently Dialed
  - Call Preferences
  - Notes
  - Speech to Speech
  - Emergency Numbers
  - Permissions
  - Personal Information
  - Account Security
  - Print